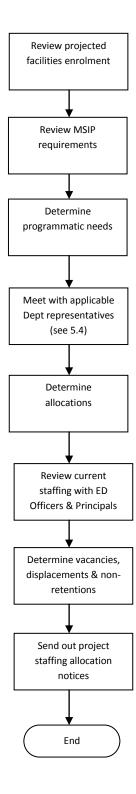

#### **5.0 PROCEDURE:**

- 5.1 Review projected facility enrollments
- 5.2 Review MSIP requirements
- 5.3 Determine the programmatic needs (i.e., Magnet, ESOL, Special Ed, etc.)
- 5.4 Meet with Education Officers, principals, HR Liaisons, representatives from Budget, Planning, Special Education, and Special Services.
- 5.5 Depending on the program needs, the meeting may also include representatives from Title I, ESOL, Early Childhood, and Curriculum.
- 5.6 Decide on any adjustments.
- 5.7 Review current staff with Education Officers and principals.
- 5.8 Determine vacancies, displacements, and non-retentions
- 5.9 Send notices regarding projected staffing allocations to Education Officers, principals, and appropriate departments as needed
- 5.10A flowchart detailing the Steps of this process can be found in Exhibit A.

### **EXHIBIT A**